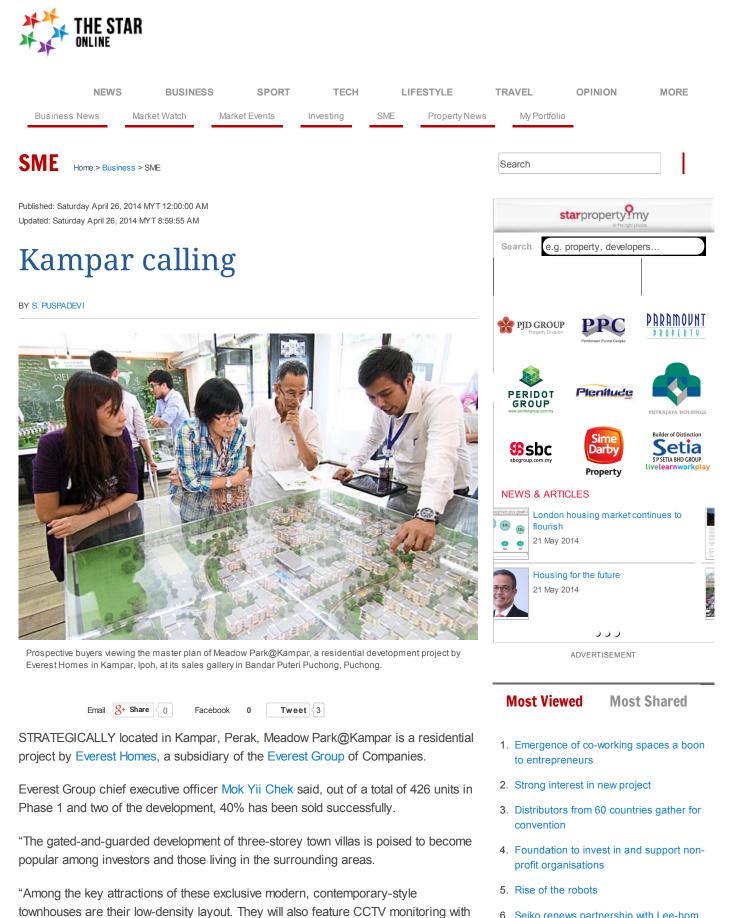

24-hour patrol service and access cards for property owners for added security,"

said Mok after launching the Meadow Park@Kampar at its sales gallery in Bandar

Puteri Puchong in Puchong, Selangor recently.